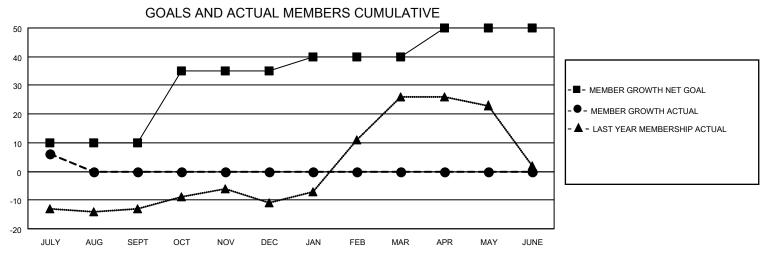

## District 20 R1

| Clubs                 |               |           |               | Members               |                       |                         |                                                    |
|-----------------------|---------------|-----------|---------------|-----------------------|-----------------------|-------------------------|----------------------------------------------------|
| RESULTS FOR 2023-2024 |               |           |               | RESULTS FOR 2023-2024 |                       |                         |                                                    |
| QUARTER               | NEW CLUB GOAL | NEW CLUBS | DROPPED CLUBS | QUARTER MEMB          | ER GROWTH NET<br>GOAL | MEMBER GROWTH<br>ACTUAL | DROPPED<br>MEMBERS ACTUAL<br>(including transfers) |
| JULY/AUG/SEPT         | 0             | 0         | 0             | JULY/AUG/SEPT         | 10                    | 16                      | 7                                                  |
| OCT/NOV/DEC           | 1             | 0         | 0             | OCT/NOV/DEC           | 25                    | 0                       | 0                                                  |
| JAN/FEB/MAR           | 0             | 0         | 0             | JAN/FEB/MAR           | 5                     | 0                       | 0                                                  |
| APR/MAY/JUNE          | 0             | 0         | 0             | APR/MAY/JUNE          | 10                    | 0                       | 0                                                  |